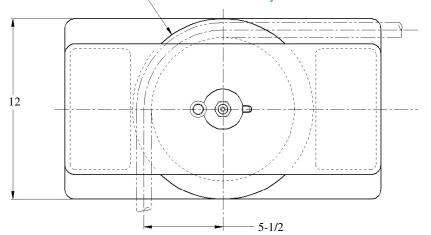

Ø12

WEIGHT: 161 LBS

\* DIMENSIONS SUBJECT TO CHANGE WITHOUT NOTICE\*

Smith Berger Marine, Inc. - Mooring & Towing Solutions 7915 10<sup>th</sup> Ave. S., Seattle, WA 98108 USA Tel. 206.764.4650 - Toll Free 888.726.1688 - Fax 206.764.4653 E-mail: sales@smithberger.com - Web: www.smithberger.com