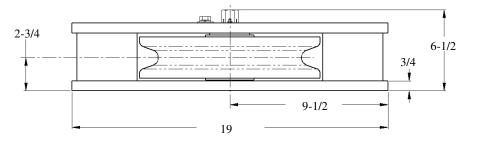

Ø12

WEIGHT: 161 LBS

\* DIMENSIONS SUBJECT TO CHANGE WITHOUT NOTICE\*

Smith Berger Marine, Inc. - Mooring & Towing Solutions 7915 10<sup>th</sup> Ave. S., Seattle, WA 98108 USA Tel. 206.764.4650 - Toll Free 888.726.1688 - Fax 206.764.4653 E-mail: sales@smithberger.com - Web: www.smithberger.com